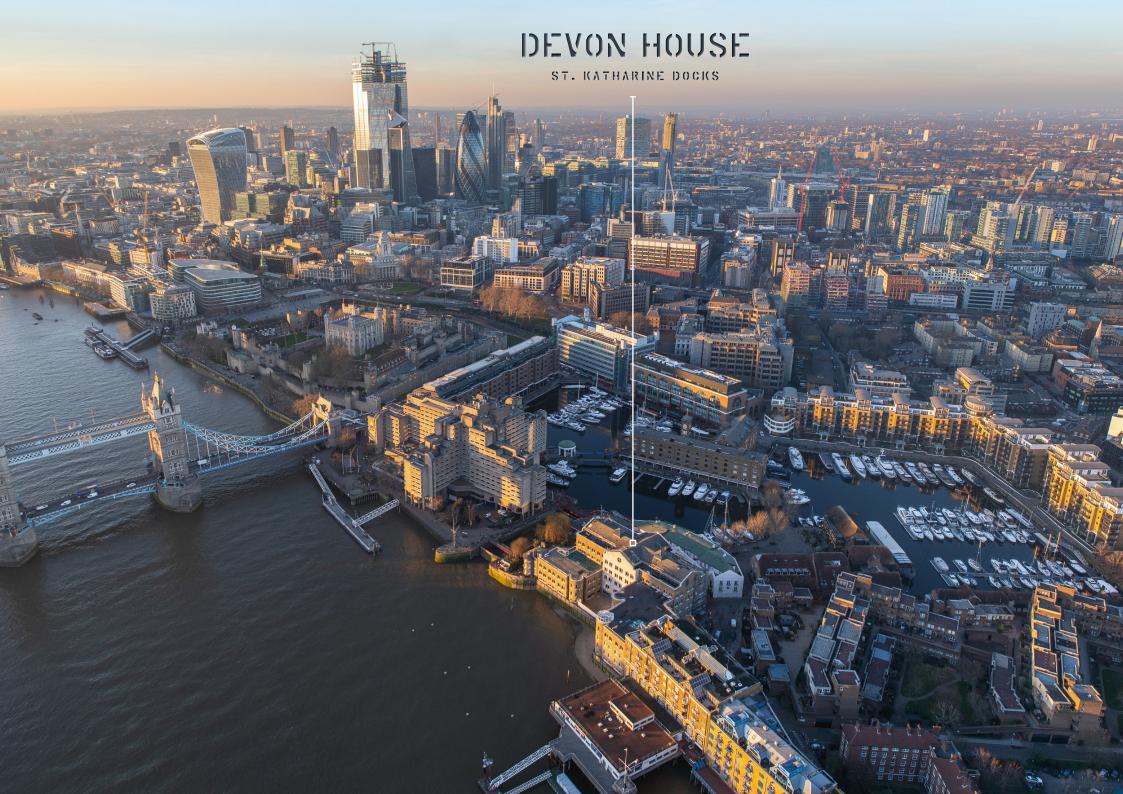

# DEVON HOUSE

ST. KATHARINE DOCKS

a second

**Private & Confidential** 



#### **VIEW ONLINE STACKER HERE**

### SCHEDULE OF AREAS



TOTAL - 84,255 SOFT OFFICE SPACE 4,909 SOFT TERRACE SPACE





#### **VIEW ONLINE STACKER HERE**

### SCHEDULE OF AREAS



TOTAL - 84,255 SO FT OFFICE SPACE 4,909 SO FT TERRACE SPACE

# **GROUND FLOOR**

#### **TOTAL OFFICE AREA – 15,725 SQ FT**



# **FIRST FLOOR**

Core

#### TOTAL OFFICE AREA - 23,019 SQ FT



# **SECOND FLOOR**

Core

#### **TOTAL OFFICE AREA – 22,196 SQ FT**



# EXPANSIVE FLOORPLATES OF UP TO 23,000 SQ FT

# **3.5**M FLOOR TO CEILING HEIGHTS

# **THIRD FLOOR**

Core

#### **TOTAL OFFICE AREA - 18,460 SQ FT**





# RIVERSIDE OFFICE SPACE WITH SPECTACULAR VIEWS OF LONDON

New of Fourth Floor Roof Terrace

# CONTACT

### FOR ALL ENQUIRIES:



<mark>Savills</mark> +44(0) 20 7499 8644