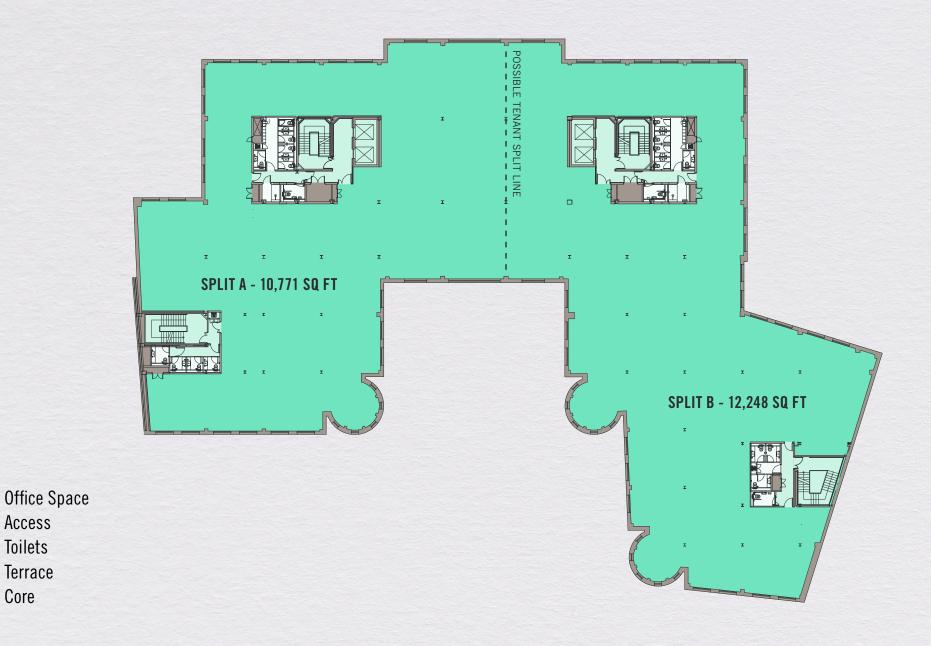

# DEVON HOUSE

ST. KATHARINE DOCKS

a second

**Private & Confidential** 



#### **VIEW ONLINE STACKER HERE**

### SCHEDULE OF AREAS



TOTAL - 84,255 SOFT OFFICE SPACE 4,909 SOFT TERRACE SPACE





#### **VIEW ONLINE STACKER HERE**

### SCHEDULE OF AREAS



TOTAL - 84,255 SO FT OFFICE SPACE 4,909 SO FT TERRACE SPACE

# **GROUND FLOOR**

#### **TOTAL OFFICE AREA – 15,725 SQ FT**



# **FIRST FLOOR**

Core

#### TOTAL OFFICE AREA - 23,019 SQ FT



# **SECOND FLOOR**

Core

#### **TOTAL OFFICE AREA – 22,196 SQ FT**



# EXPANSIVE FLOORPLATES OF UP TO 23,000 SQ FT

# **3.5**M FLOOR TO CEILING HEIGHTS

# **THIRD FLOOR**

Core

#### **TOTAL OFFICE AREA - 18,460 SQ FT**





# RIVERSIDE OFFICE SPACE WITH SPECTACULAR VIEWS OF LONDON

New of Fourth Floor Roof Terrace

# CONTACT

### FOR ALL ENQUIRIES:



<mark>Savills</mark> +44(0) 20 7499 8644