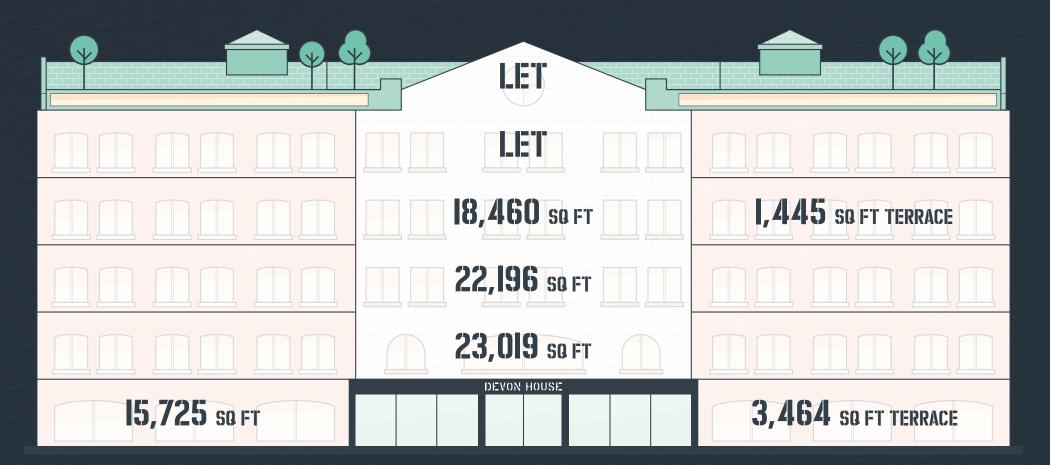

### SCHEDULE OF AREAS

TOTAL - 84,255 SOFT OFFICE SPACE 4,909 SOFT TERRACE SPACE

### SCHEDULE OF AREAS

TOTAL - 84,255 SO FT OFFICE SPACE 4,909 SO FT TERRACE SPACE

#### **TOTAL OFFICE AREA – 15,725 SQ FT**

#### TOTAL OFFICE AREA - 23,019 SQ FT

#### **TOTAL OFFICE AREA – 22,196 SQ FT**

#### **TOTAL OFFICE AREA - 18,460 SQ FT**