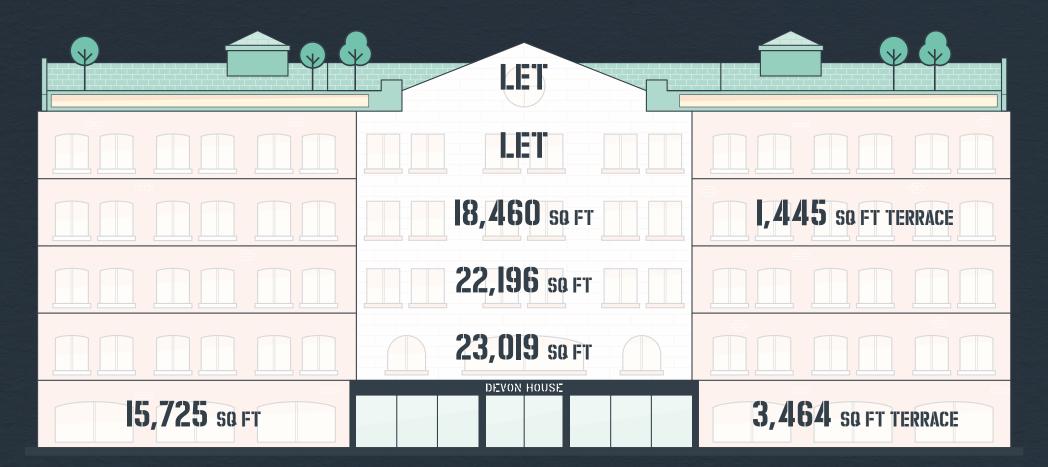

### SCHEDULE OF AREAS

TOTAL - 84,255 SOFT OFFICE SPACE 4,909 SOFT TERRACE SPACE

#### **TOTAL OFFICE AREA – 15,725 SQ FT**

#### TOTAL OFFICE AREA - 23,019 SQ FT

#### **TOTAL OFFICE AREA – 22,196 SQ FT**

#### **TOTAL OFFICE AREA - 18,460 SQ FT**