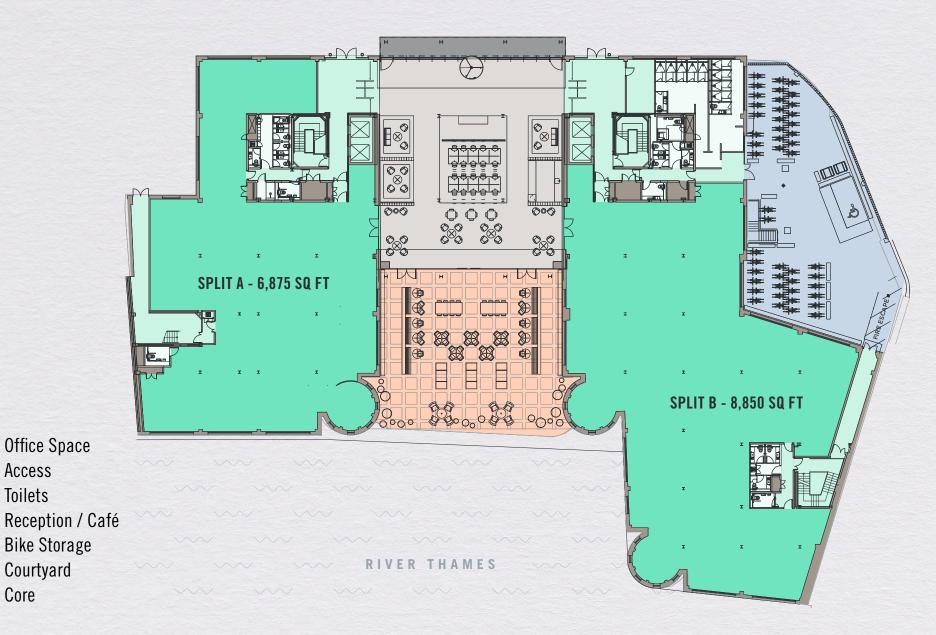

# DEVON HOUSE

ST. KATHARINE DOCKS

a second

**Private & Confidential** 



#### **VIEW ONLINE STACKER HERE**

### SCHEDULE OF AREAS



TOTAL - 84,255 SOFT OFFICE SPACE 4,909 SOFT TERRACE SPACE





#### **VIEW ONLINE STACKER HERE**

### SCHEDULE OF AREAS



TOTAL - 84,255 SO FT OFFICE SPACE 4,909 SO FT TERRACE SPACE

# **GROUND FLOOR**

#### **TOTAL OFFICE AREA – 15,725 SQ FT**



# **FIRST FLOOR**

Core

#### TOTAL OFFICE AREA - 23,019 SQ FT



# **SECOND FLOOR**

Core

#### **TOTAL OFFICE AREA – 22,196 SQ FT**



# EXPANSIVE FLOORPLATES OF UP TO 23,000 SQ FT

# **3.5**M FLOOR TO CEILING HEIGHTS

# **THIRD FLOOR**

Core

#### **TOTAL OFFICE AREA - 18,460 SQ FT**





# RIVERSIDE OFFICE SPACE WITH SPECTACULAR VIEWS OF LONDON

New of Fourth Floor Roof Terrace

# CONTACT

### FOR ALL ENQUIRIES:



<mark>Savills</mark> +44(0) 20 7499 8644