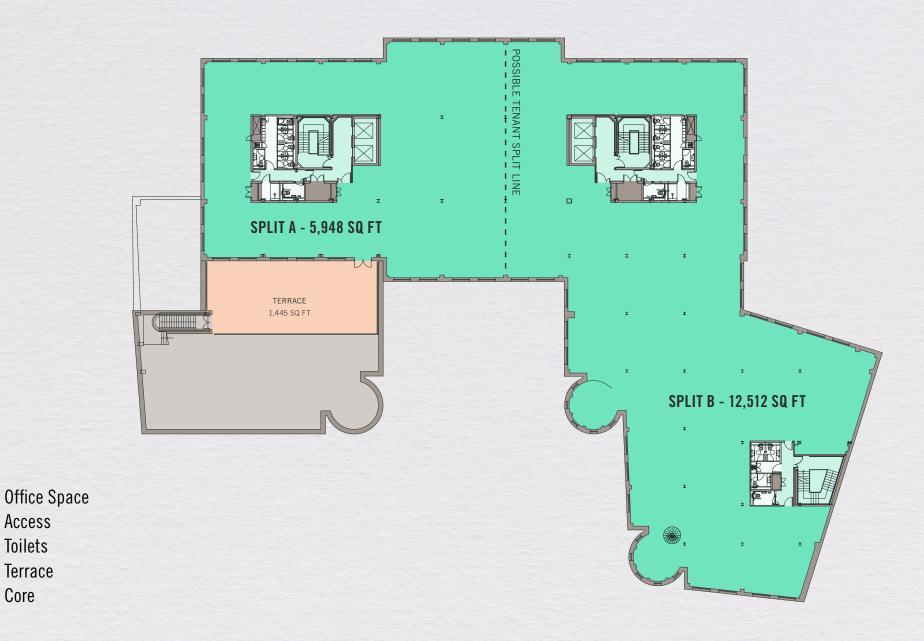

# DEVON HOUSE

ST. KATHARINE DOCKS

a second

**Private & Confidential** 



#### **VIEW ONLINE STACKER HERE**

### SCHEDULE OF AREAS



TOTAL - 84,255 SOFT OFFICE SPACE 4,909 SOFT TERRACE SPACE





#### **VIEW ONLINE STACKER HERE**

### SCHEDULE OF AREAS



TOTAL - 84,255 SO FT OFFICE SPACE 4,909 SO FT TERRACE SPACE

# **GROUND FLOOR**

#### **TOTAL OFFICE AREA – 15,725 SQ FT**



# **FIRST FLOOR**

Core

#### TOTAL OFFICE AREA - 23,019 SQ FT



# **SECOND FLOOR**

Core

#### **TOTAL OFFICE AREA – 22,196 SQ FT**



# EXPANSIVE FLOORPLATES OF UP TO 23,000 SQ FT

# **3.5**M FLOOR TO CEILING HEIGHTS

# **THIRD FLOOR**

Core

#### **TOTAL OFFICE AREA - 18,460 SQ FT**





# RIVERSIDE OFFICE SPACE WITH SPECTACULAR VIEWS OF LONDON

New of Fourth Floor Roof Terrace

# CONTACT

### FOR ALL ENQUIRIES:



<mark>Savills</mark> +44(0) 20 7499 8644