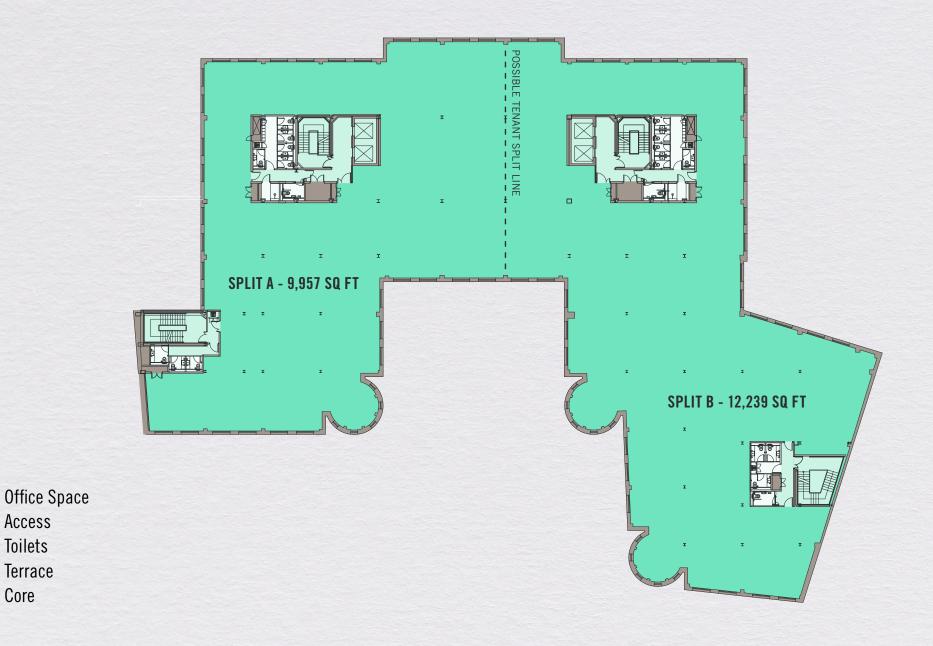

# DEVON HOUSE

ST. KATHARINE DOCKS

a second

**Private & Confidential** 



#### **VIEW ONLINE STACKER HERE**

### SCHEDULE OF AREAS



TOTAL - 84,255 SOFT OFFICE SPACE 4,909 SOFT TERRACE SPACE





#### **VIEW ONLINE STACKER HERE**

### SCHEDULE OF AREAS



TOTAL - 84,255 SO FT OFFICE SPACE 4,909 SO FT TERRACE SPACE

# **GROUND FLOOR**

#### **TOTAL OFFICE AREA – 15,725 SQ FT**



# **FIRST FLOOR**

Core

#### TOTAL OFFICE AREA - 23,019 SQ FT



# **SECOND FLOOR**

Core

#### **TOTAL OFFICE AREA – 22,196 SQ FT**



# EXPANSIVE FLOORPLATES OF UP TO 23,000 SQ FT

# **3.5**M FLOOR TO CEILING HEIGHTS

# **THIRD FLOOR**

Core

#### **TOTAL OFFICE AREA - 18,460 SQ FT**





# RIVERSIDE OFFICE SPACE WITH SPECTACULAR VIEWS OF LONDON

New of Fourth Floor Roof Terrace

# CONTACT

### FOR ALL ENQUIRIES:



<mark>Savills</mark> +44(0) 20 7499 8644